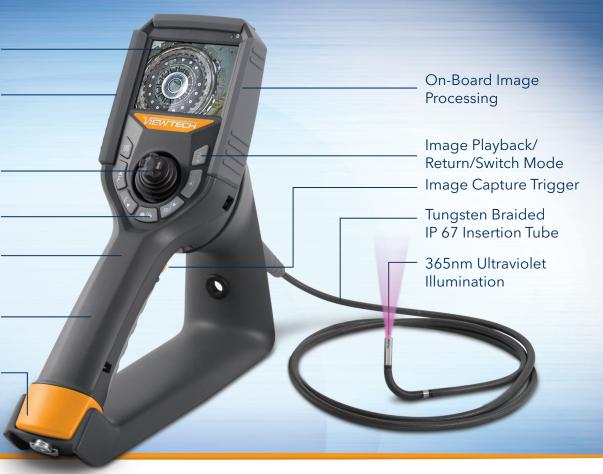

#### ARTICULATING ULTRAVIOLET (UV) VIDEO BORESCOPE

High-Capacity SD Storage and USB Connectivity

Joystick-Controlled, 360° Camera Articulation

Video Start-Stop

Ergonomic Pistol Grip
Design

IP 54 Base Unit

Rechargeable Li-ion Battery 4 Hour Runtime

#### **ULTRA-PORTABLE DESIGN**

No need for a separate monitor. Our lightweight, compact design has a built-in, full-color LCD display. All image capture, storage and processing is handled within the standalone unit, and the rechargeable Li-ion battery delivers up to 4 hours of cord-free run time.

## DIRECT RESPONSE ARTICULATION

Designed for responsiveness and accuracy, the direct mechanical articulation never requires calibration, and the camera/LED module stays in place even when your thumb is removed from the joystick.