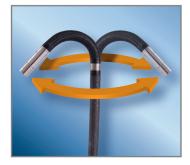

## DIRECT RESPONSE ARTICULATION

Designed for responsiveness and accuracy, the direct mechanical articulation never requires calibration, and the camera/LED module stays in place even when your thumb is removed from the joystick.