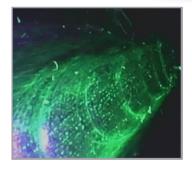

#### **ULTRAVIOLET LIGHT**

Available in lengths of 1.0m, 1.5m or 3.0m to suit any application. UV light can help detect marks and substances that can't be found under ordinary white light. It is widely used in the work of special coating reverse optimization and hazardous article searching where UV reactant can be easily detected.