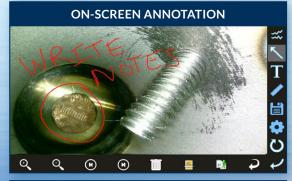

face is designed to enable maximum functionality with minimal effort. Use the mini-joysticks OR touchscreen to navigate all menus and adjust all settings. No feature-rich borescope is easier or more intuitive to use.



### CUSTOM OPTIONS TO FIT EVERY APPLICATION

With a variety of diameters and lengths available, along with focal length and illumination options, you can have a borescope perfectly tailored to your specific inspection requirements.



# UNRIVALED SERVICE AND EXPERTISE

The VJ-4 is brought to you by the same team of borescope experts that changed the industry 15 years ago with the world's first mechanically articulating, joystick-controlled video borescope. Find out why we are the #1 seller of borescopes in the US.



# EASY ORGANIZATION & STORAGE CEXIT Folders Folders









# RUGGEDIZED CASE & ACCESSORIES ARE INCLUDED WITH EVERY BORESCOPE WE SELL









## SPECIFICATIONS



| INSERTION<br>TUBE              | Outer Diameter                 | 6.0mm                                                              | 6.0mm DIAMETER 38mm DISTAL TIP 9mm 59mm |
|--------------------------------|--------------------------------|--------------------------------------------------------------------|-----------------------------------------|
|                                | Length                         | 1.5m or 3.0m                                                       |                                         |
|                                | Exterior Material              | Tungsten EasyGlide,<br>crush-resistant                             |