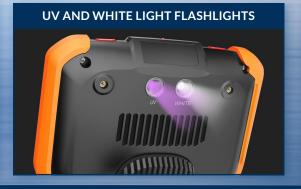

## SPECIFICATIONS

| INSERTION<br>TUBE              | Outer Diameter                 | 6.0mm                                                              | 6.0mm DIAMETER 38mm DISTAL TIP 9mm 59mm |
|--------------------------------|--------------------------------|--------------------------------------------------------------------|-----------------------------------------|
|                                | Length                         | 1.5m or 3.0m                                                       |                                         |
|                                | Exterior Material              | Tungsten EasyGlide,<br>crush-resistant                             |                                         |
|                                | Chemical Compatibility         | Water, machine oil, heating oil, diesel, 3.5% saline concentrate   |                                         |
|                                | Articulation Range             | 360° around,<br>170±10° backward (1.5m)<br>120±10° backward (3.0m) | 47mm                                    |
| OPTICS                         | Angle of View                  | 80°                                                                |                                         |
|                                | Depth of Field                 | 50mm - ∞                                                           |                                         |
|                                | Effective Pixels               | 2,073,600 pixels                                                   |                                         |
|                                | Illumination Method            | 6 Super high-intensity white LEDs                                  |                                         |
|                                | Illumination Output            | ≤ 70,000lux                                                        |                                         |
| BASE<br>UNIT                   | Display Monitor                | 5.5" OLED touch screen                                             |                                         |
|                                | Articulation Control           | Thumb-actuated, mechanical rocker                                  |                                         |
|                                | Joystick Lock                  | Automatic                                                          |                                         |
|                                | Brightness Control             | 10-step LED brightness adjustment                                  |                                         |
|                                | Control Buttons                | Two multi-function mini joysticks and left/right buttons           |                                         |
|                                | Playback                       | Photos, videos (w/wo audio), thumbnail view                        |                                         |
|                                | Audio / Microphone             | 3.5mm port                                                         |                                         |
|                                | Internal storage               | 32 GB SD Card   10,000 photos, 8 hours video                       |                                         |
|                                | Data I/O ports                 | SD card, HDMI, USB Type C                                          |                                         |
|                                | Battery                        | Two 18650B PCB-Protected Li-ion batteries (rechargeable)           |                                         |
|                                | Operating Method               | One handed, portable                                               |                                         |
|                                | Dimensions                     | 13.6" x 6.2" x 7.3"                                                |                                         |
|                                | Weight                         | 2.09 lbs. / .95 kg                                                 |                                         |
| MENU<br>FUNCTIONS<br>& OPTIONS | User Interface                 | Pop-up menu operation, menu navigation, touchscreen                |                                         |
|                                | File Management                | Photo and video recording, playback, thumbnail preview, delete     |                                         |
|                                | Image Control                  | Image freeze, image flip, zoom in/out                              |                                         |
|                                | Image Format                   | BMP, PNG or JPG                                                    |                                         |
|                                | Video Format                   | AVI or MP4                                                         |                                         |
|                                | Language                       | English, French, Spanish                                           |                                         |
| OPERATING<br>LIMITS            | Run Time                       | ≤ 3 Hours                                                          |                                         |
|                                | Operating Temp. Base Unit      | -10 - 50°C, -5 - 122°F                                             |                                         |
|                                | Operating Temp. Insertion Tube | -20 - 60°C, -4 - 140°F                                             |                                         |
|                                | IP Rating, Insertion Tube      | IP67                                                               |                                         |