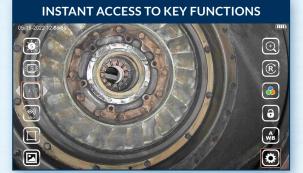

### INDUSTRY-FIRST MINI-JOYSTICKS

The VJ-4 user interface is designed to enable maximum functionality with minimal effort. Use the mini-joysticks OR touchscreen to navigate all menus and adjust all settings. No feature-rich borescope is easier or more intuitive to use.