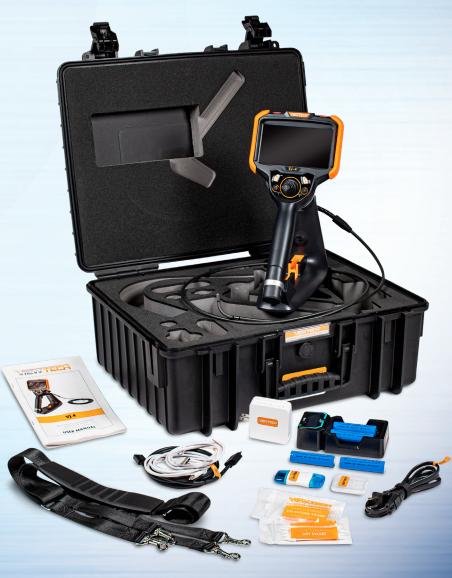

ini-joysticks OR touchscreen to navigate all menus and adjust all settings. No feature-rich borescope is easier or more intuitive to use.



### CUSTOM OPTIONS TO FIT EVERY APPLICATION

With a variety of diameters and lengths available, along with focal length and illumination options, you can have a borescope perfectly tailored to your specific inspection requirements.



# UNRIVALED SERVICE AND EXPERTISE

The VJ-4 is brought to you by the same team of borescope experts that changed the industry 15 years ago with the world's first mechanically articulating, joystick-controlled video borescope. Find out why we are the #1 seller of borescopes in the US.



# EASY ORGANIZATION & STORAGE CEXIT Folders Folders









# RUGGEDIZED CASE & ACCESSORIES ARE INCLUDED WITH EVERY BORESCOPE WE SELL









## SPECIFICATIONS



| INSERTION<br>TUBE              | Outer Diameter                 | 6.0mm                                                              | 6.0mm DIAMETER 38mm DISTAL TIP 9mm 59mm |
|--------------------------------|--------------------------------|--------------------------------------------------------------------|-----------------------------------------|
|                                | Length                         | 1.5m or 3.0m                                                       |                                         |
|                                | Exterior Material              | Tungsten EasyGlide,<br>crush-resistant                             |                                         |
|                                | Chemical Compatibili