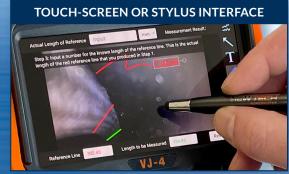

### INDUSTRY-FIRST MINI-JOYSTICKS

The VJ-4 user interface is designed to enable maximum functionality with minimal effort. Use the mini-joysticks OR touchscreen to navigate all menus and adjust all settings. No feature-rich borescope is easier or more intuitive to use.