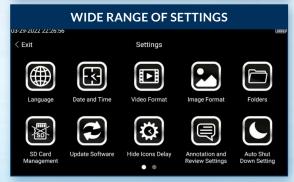

erface is designed to enable maximum functionality with minimal effort. Use the mini-joysticks OR touchscreen to navigate all menus and adjust all settings. No feature-rich borescope is easier or more intuitive to use.



### CUSTOM OPTIONS TO FIT EVERY APPLICATION

With a variety of diameters and lengths available, along with focal length and illumination options, you can have a borescope perfectly tailored to your specific inspection requirements.



# UNRIVALED SERVICE AND EXPERTISE

The VJ-4 is brought to you by the same team of borescope experts that changed the industry 15 years ago with the world's first mechanically articulating, joystick-controlled video borescope. Find out why we are the #1 seller of borescopes in the US.



# EASY ORGANIZATION & STORAGE CEXIT Folders Folders









# RUGGEDIZED CASE & ACCESSORIES ARE INCLUDED WITH EVERY BORESCOPE WE SELL









## SPECIFICATIONS



| INSERTION<br>TUBE              | Outer Diameter                 | 6.0mm                                                              | 6.0mm DIAMETER 38mm DISTAL TIP 9mm 59mm |
|--------------------------------|--------------------------------|--------------------------------------------------------------------|-----------------------------------------|
|                                | Length                         | 1.5m or 3.0m                                                       |                                         |
|                                | Exterior Material              | Tungsten EasyGlide,<br>crush-resistant                             |