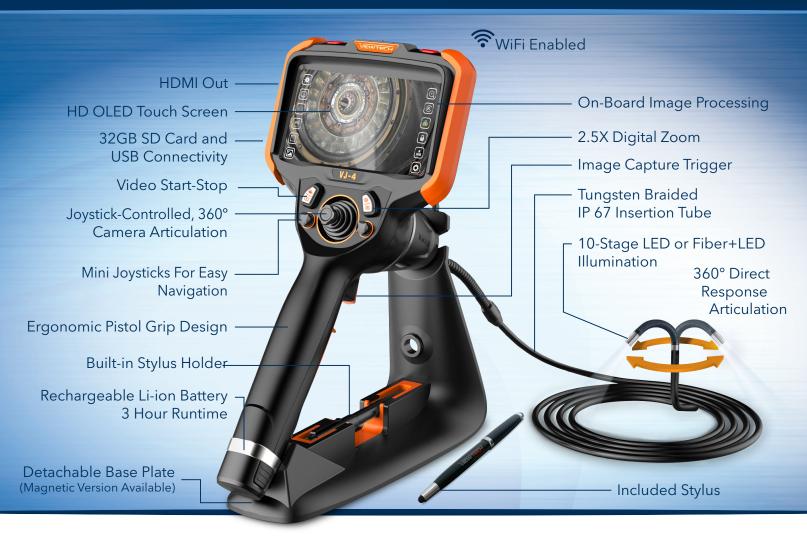

### **MULTIPLE DIAMETERS**

Available in lengths from 1.0m to 8.0m to suit any application. All insertion tubes feature our patented EasyGlide, 4-layer Tungsten sheathing for smooth entry and exit, and are IP 67 rated for rugged durability.

### CUSTOM OPTIONS TO FIT EVERY APPLICATION

With a variety of diameters and lengths available, along with focal length and illumination options, you can have a borescope perfectly tailored to your specific inspection requirements.