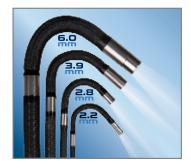

### INDUSTRY-FIRST MINI-JOYSTICKS

The VJ-4 user interface is designed to enable maximum functionality with minimal effort. Use the mini-joysticks OR touchscreen to navigate all menus and adjust all settings. No feature-rich borescope is easier or more intuitive to use.